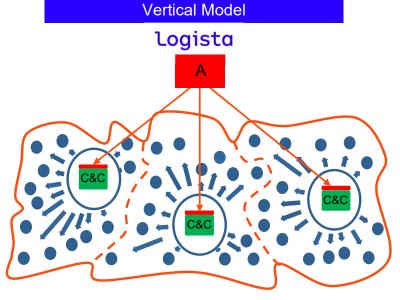

#### Geographic coverage through a Vertical Model

- Traditional geographic coverage is based on wholesalers/distributors covering hundreds or thousands POS (Horizontal Model)
- Logista concentrated all logistic activities (storage, handling and orders preparation) in central automated warehouses, to take advantage of the volume synergies, approaching the POS through an extensive network of local service points for cross docking and commercial activities (C&C, collection, post-sale, promotion, etc.)
- ▼ This Vertical Model keeps the proximity with the POS while improving the efficiency and the transparency of the supply