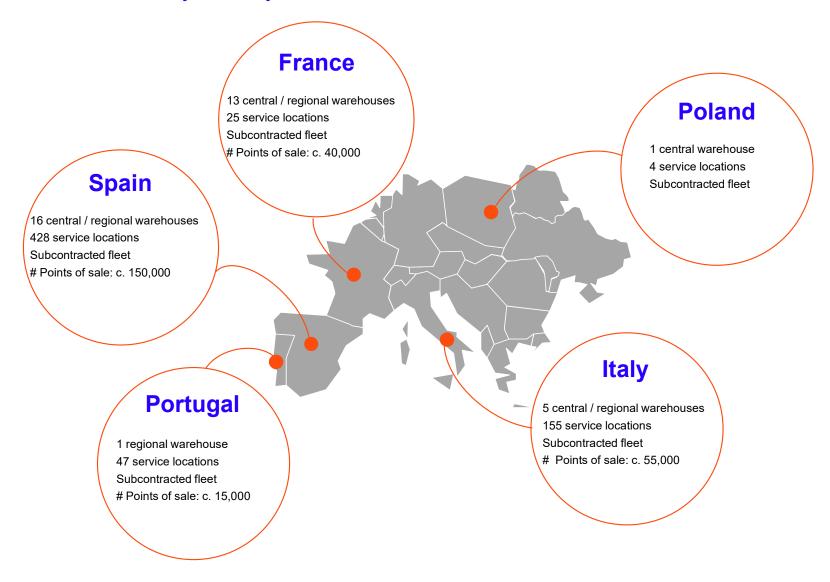

## Unique distribution network in Southern Europe

- Reaching c. 250,000 retail shops

Central/Regional: 36

■ Local: > 650

■ Directs: c. 5,900

■ Indirects: c. 9,000

C. 50,000 proprietary TPOS installed

Historical evolution

c. 250,000 Retail Shops