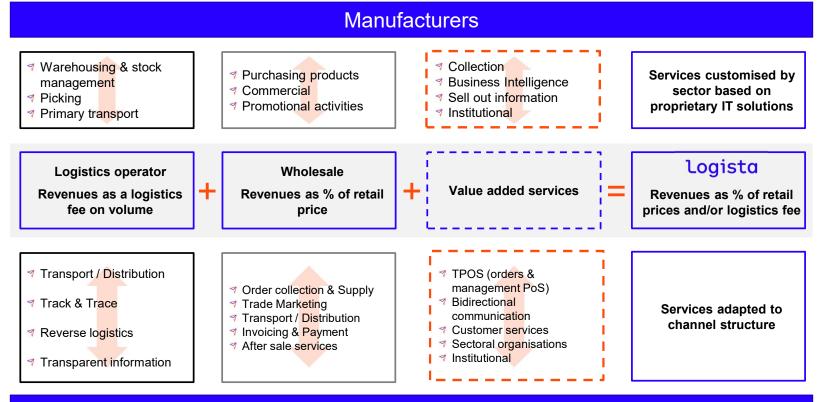

#### Sales Channels / Retail Networks

Combination of wholesale and logistics capabilities, together with value added services and powerful Business Intelligence tools, to facilitate manufacturers' products route to the consumer

#### Geographic coverage through a Vertical Model

- Traditional geographic coverage is based on wholesalers/distributors covering hundreds or thousands POS (Horizontal Model)
- Logista concentrated all logistic activities (storage, handling and orders preparation) in central automated warehouses, to take advantage of the volume synergies, approaching the POS through an extensive network of local service points for cross docking and commercial activities (C&C, collection, post-sale, promotion, etc.)
- ▼ This Vertical Model keeps the proximity with the POS while improving the efficiency and the transparency of the supply

#### **Point of Sale Terminals**

- ✓ Logista interacts with the point of sale to improve the whole value chain increasing supply efficiency and transparency up to final consumer
- ✓ Development of bespoke point of sale terminals for each country, based on our expertise
  and profound market/sector knowledge
- ▼ This TPOS supports store management (back and front office) and guarantees visibility, adequate rotation and traceability to manufacturers
- ✓ Services to the retailers: order calculation improving inventory management, one-stop shop, e-transactions, cash control, instant promotions, specific market places, sales ticket, etc.