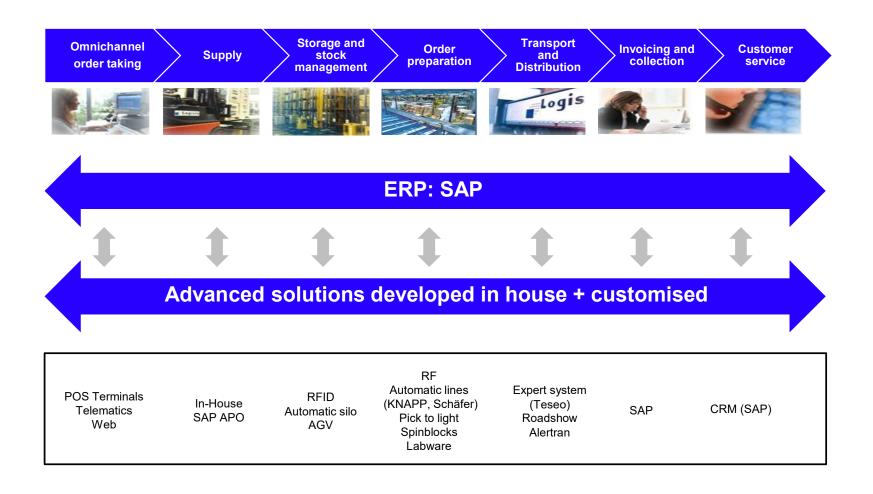

#### **Group Profile**

- A unique distribution network in Southern Europe
- ▼ Local own logistics network and own IT and transport solutions
- ▼ Full integration of services and IT
- ▼ Long-term expertise in managing distribution to widespread proximity networks
- ▼ The most extensive value chain in the market: from supply to after-sale services

## Unique distribution network in Southern Europe

- Reaching c. 250,000 retail shops

Central/Regional: 36

■ Local: > 650

■ Directs: c. 5,900

■ Indirects: c. 9,000

C. 50,000 proprietary TPOS installed

Historical evolution

#### Geographic coverage through a Vertical Model

- Traditional geographic coverage is based on wholesalers/distributors covering hundreds or thousands POS (Horizontal Model)
- Logista concentrated all logistic activities (storage, handling and orders preparation) in central automated warehouses, to take advantage of the volume synergies, approaching the POS through an extensive network of local service points for cross docking and commercial activities (C&C, collection, post-sale, promotion, etc.)
- ▼ This Vertical Model keeps the proximity with the POS while improving the efficiency and the transparency of the supply

#### **Point of Sale Terminals**

- ✓ Logista interacts with the point of sale to improve the whole value chain increasing supply efficiency and transparency up to final consumer
- ✓ Development of bespoke point of sale terminals for each country, based on our expertise
  and profound market/sector knowledge
- ▼ This TPOS supports store management (back and front office) and guarantees visibility, adequate rotation and traceability to manufacturers
- ✓ Services to the retailers: order calculation improving inventory management, one-stop shop, e-transactions, cash control, instant promotions, specific market places, sales ticket, etc.