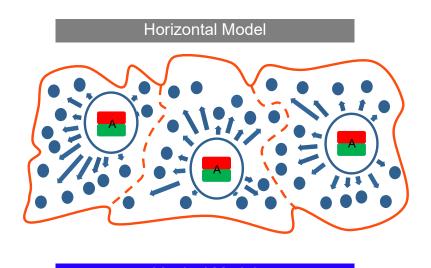

#### Geographic coverage through a Vertical Model

- Traditional geographic coverage is based on wholesalers/distributors covering hundreds or thousands POS (Horizontal Model)
- Logista concentrated all logistic activities (storage, handling and orders preparation) in central automated warehouses, to take advantage of the volume synergies, approaching the POS through an extensive network of local service points for cross docking and commercial activities (C&C, collection, post-sale, promotion, etc.)
- ▼ This Vertical Model keeps the proximity with the POS while improving the efficiency and the transparency of the supply