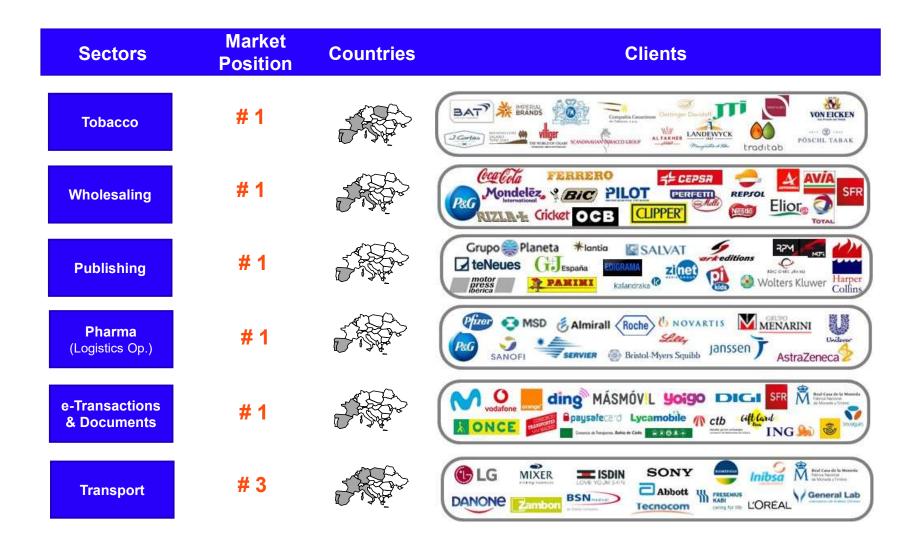

#### Logista e-Transactions **Transport** Tobacco **Wholesaling Publishing** Pharma and Documents Services #1 Spain, Portugal, #1 Spain, Portugal, #1 Spain #1 Spain, France #3 Spain #1 -2 Spain Italy, France France, Italy (pre-wholesale) Courier Publications and Pharmaceutical ▼ Tobacco ▼ Tobacco related products magazines products Documents Industrial parcel Stationery Telephony cards Books ◀ OTC Drinks ▼ E-recharge transport Subscriptions ▼ Etc. Snacks Lottery

| Sectors           | Tobacco | Wholesaling | e-Transactions<br>and Documents | Pharma | Publishing | Transport<br>Services |
|-------------------|---------|-------------|---------------------------------|--------|------------|-----------------------|
| Países            |         |             |                                 |        |            |                       |
| Canales           |         |             |                                 |        |            |                       |
| Tobacconists      | ✓       | ✓           | ✓                               |        | ✓          | ✓                     |
| Kiosks            |         | ✓           | ✓                               |        | ✓          | ✓                     |
| Bookshops         |         | ✓           | ✓                               |        | ✓          | ✓                     |
| Petrol Stations   |         | ✓           | ✓                               |        | ✓          | ✓                     |
| Hospitals         |         | ✓           |                                 | ✓      |            | ✓                     |
| Pharmacies        |         | ✓           | ✓                               | ✓      |            | ✓                     |
| Convenience shops |         | ✓           | ✓                               |        | ✓          | ✓                     |
| Restaurants       | ✓       | ✓           |                                 |        | ✓          | ✓                     |
| Others            |         |             |                                 |        |            | ✓                     |